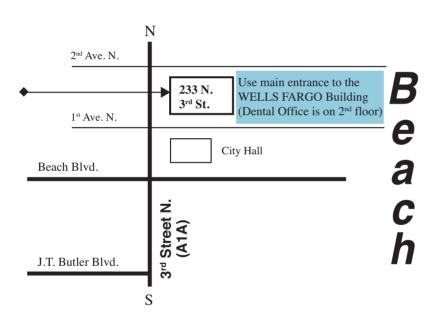

## ROBERT T. RADEL, DMD, MS

233 North 3rd Street, Suite 204
Jacksonville Beach, Florida 32250
Phone 904.241.0030 • Fax 904.241.6139
www.beachesendo.com

7711 Baymeadows Road East • Suite 4 Jacksonville, Florida 32256 Phone 904.240.0340 • Fax 904.577.3082 www.pablocreekendo.com

## **Beaches Endodontics**