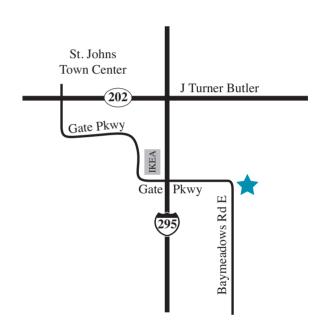

## ROBERT T. RADEL, DMD, MS

233 North 3rd Street, Suite 204
Jacksonville Beach, Florida 32250
Phone 904.241.0030 • Fax 904.241.6139
www.beachesendo.com

7711 Baymeadows Road East • Suite 4 Jacksonville, Florida 32256 Phone 904.240.0340 • Fax 904.577.3082 www.pablocreekendo.com

## **Pablo Creek Endodontics**